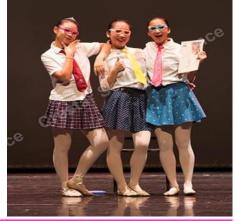

## Show me your move ... breaking, popping & locking

High energy dance that engages various muscle groups, stimulating both the mind and body.

5/6-7/6, 12/6-14/6, 19/6-21/6

4 – 6 yrs old 11.30am-12.30pm

7 – 12 yrs old 10.00am-11.00am

#### Show me your move

Date: 5/6-7/6, 12/6-14/6

or 19/6-21/6

Day: Mon-Wed

Time: 10.00am-11.00am

Age : 7- 12 yrs old

Time: 11.30am-12.30pm

Age : 4 -6 yrs old Fee : \$99.50 (3days)