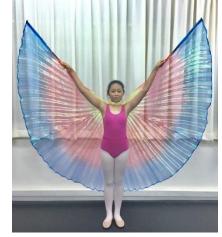

# Little Angel Wings & Ribbon dance

Fun and energetic dance where children twirl and toss the rainbow satin ribbon to the rhythm of

5/6-7/6, 12/6-14/6, 19/6-21/6

4 - 6 yrs old 10.00am-11.00am 7 - 12 yrs old 11.30am-12.30pm

### Little Angel Wings & Ribbon dance

Date: 5/6-7/6, 12/6-14/6

or 19/6-21/6

Day: Mon-Wed

Time: 10.00am-11.00am

Age: 4 - 6 yrs old

Time: 11.30am-12.30pm Age: 7-12 yrs old Fee: \$99.50 (3days)