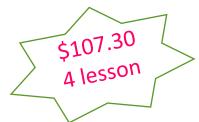

#### Abacus & Mental Arithmetic

Date: 2, 9, 16, 23 June

Day: Friday

Age: 4 yrs old and above Time: 7.45pm - 8.45pm Fee: \$107.30 (4 lessons)