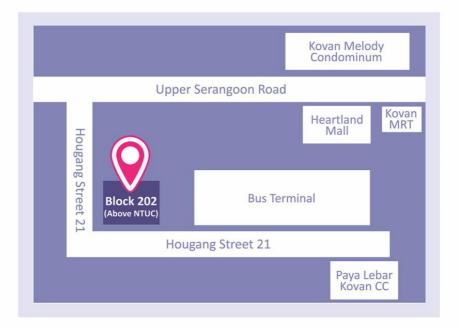

Age group : 5 – 8 year olds Dates : 13/12 Tue – 15/12 Thu Time : 9.30am – 12.30pm Fee : \$149.80 Handicraft workshop :

Face mask making (Morning Tea snack is provided)

Crestar Learning Centre Centre Hougang Branch (Tel: 62876385) Blk 202, Hougang St 21, #03-00, Singapore 530202

(Materials and tea break snacks provided)

Crestar Learning Centre – Hougang Branch (Tel: 62876385) Block 202, Hougang Street 21, #03-00, Singapore 530202

(Materials and tea break snacks provided)

•Crestar Learning Centre – Hougang Branch
•Block 202, Hougang Street 21, #03-00, Singapore 530202
•Telephone : 62876385

The emphasis on performance enhances presentation skills and helps build confidence and selfesteem.

-Crestar Learning Centre – Hougang Branch -Block 202, Hougang Street 21, #03-00, Singapore 530202 -Telephone : 62876385